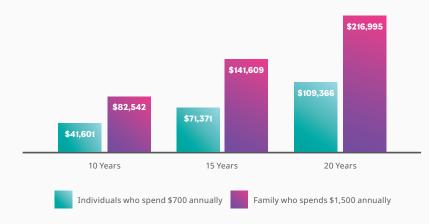

### Potential HSA growth: light spender

### Triple tax advantage

Pre-tax contributions

Tax-deferred growth potential

Tax-free withdrawals for qualified medical expenses, either now or in retirement

Potential HSA growth: significant spender

FINANCIAL FIGURES ARE FOR ILLUSTRATIVE PURPOSES ONLY. Intended to illustrate possible future value of an HSA over time. This is not intended as financial planning or investment advice. Assumes a 5% rate of return compounded and figures are rounded. The results do not represent the performance of any investment and rates of return will vary over time depending on market conditions. Information provided by: HSACenter.com, 2023.