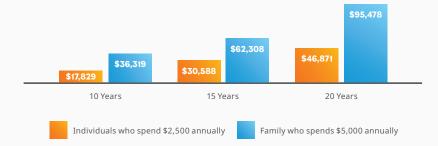

### Triple tax advantage

Pre-tax contributions

Tax-deferred growth potential

Tax-free withdrawals for qualified medical expenses, either now or in retirement

Potential HSA growth: significant spender

FINANCIAL FIGURES ARE FOR ILLUSTRATIVE PURPOSES ONLY. Intended to illustrate possible future value of an HSA over time. This is not intended as financial planning or investment advice. Assumes a 5% rate of return compounded and figures are rounded. The results do not represent the performance of any investment and rates of return will vary over time depending on market conditions. Information provided by: HSACenter.com, 2023.