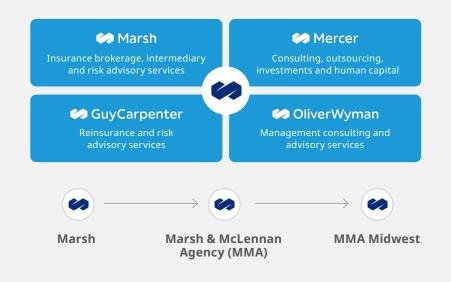

#### The strength of Marsh McLennan companies

Clients in **130+** countries

Over 65,000 colleagues g

colleagues globally

Fi

**150 Years** of leadership and innovation

**\$15 Billion** annual revenue

Fortune 250 company